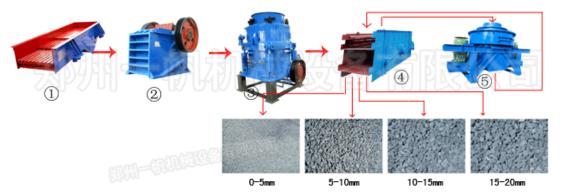

## Stone production line

Stone production line is composed by feeder, jaw crusher, impact crusher or cone crusher, vibrating screen and vertical shaft impact crusher ect. Supported by the belt conveyor, it is a whole processing chat for stone producing. This plant have high efficiency and processing capacity with low cost.

Process flow of stone production line:

Material is fed by feeders into jaw crusher for primary crushing. Then material with suitable partical size will come out from jaw crusher and goes into Impact or cone crusher for secondary crushing. And then finished materials goes to vibrating screen for gradation. Satisfactory material is transported by conveyor belt. Output sizes is determined by model of crusher and vibrating screen.